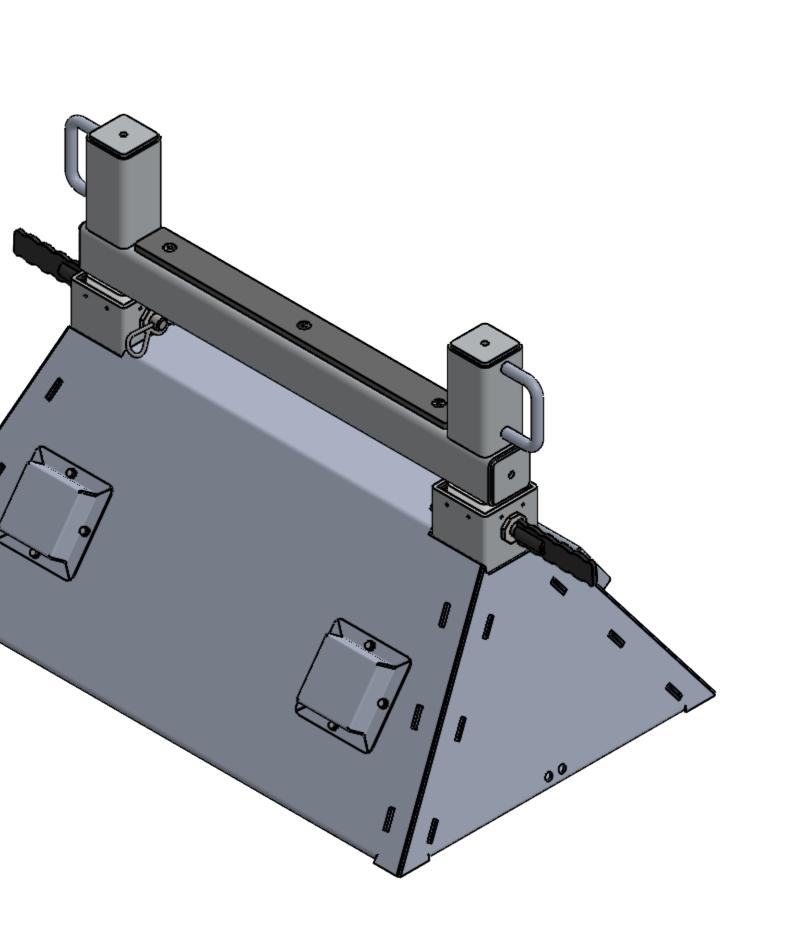

|         | DRAWN                |             | PROJECT: 2275-564 Ally Long Hole Stand   |                |   |              | 1   |   |
|---------|----------------------|-------------|------------------------------------------|----------------|---|--------------|-----|---|
| CHECKED |                      |             | _                                        |                |   |              |     |   |
|         | Q.A.                 |             | TITLE:                                   |                |   |              |     |   |
| ne      | MFG                  |             | Ally Long Hole Stand                     |                |   |              |     |   |
| ING     | APPROVED             | \PPROVED    |                                          | -              |   |              |     |   |
|         |                      | WEIGHT =/>: | SIZE                                     | MR:<br>SEE BOA | ٨ | DWG. NO.     | REV | 1 |
|         |                      | 36840.47 Kg | D                                        | JEE DOM        | 1 | 2275-564     | 0   |   |
|         | 3RD ANGLE PROJECTION | SCALE 1:5   | 5 FINISHED: PC/Y14 SAFETY YELLOW SHEET 1 |                |   | SHEET 1 OF 1 |     |   |
|         |                      | 2           |                                          |                |   | 1            |     | - |