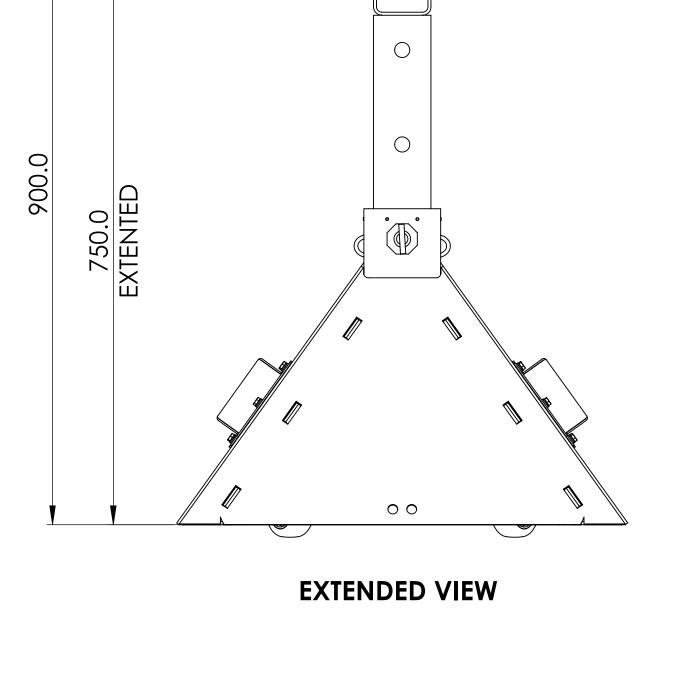

|         | DRAWN                |             | PROJECT: 2275-564 Ally Long Hole Stand   |                |   |              | 1   |   |
|---------|----------------------|-------------|------------------------------------------|----------------|---|--------------|-----|---|
| CHECKED |                      |             | _                                        |                |   |              |     |   |
|         | Q.A.                 |             | TITLE:                                   |                |   |              |     |   |
| ne      | MFG                  |             | Ally Long Hole Stand                     |                |   |              |     |   |
| ING     | APPROVED             | \PPROVED    |                                          | -              |   |              |     |   |
|         |                      | WEIGHT =/>: | SIZE                                     | MR:<br>SEE BOA | ٨ | DWG. NO.     | REV | 1 |
|         |                      | 36840.47 Kg | D                                        | JEE DOM        | 1 | 2275-564     | 0   |   |
|         | 3RD ANGLE PROJECTION | SCALE 1:5   | 5 FINISHED: PC/Y14 SAFETY YELLOW SHEET 1 |                |   | SHEET 1 OF 1 |     |   |
|         |                      | 2           |                                          |                |   | 1            |     | - |