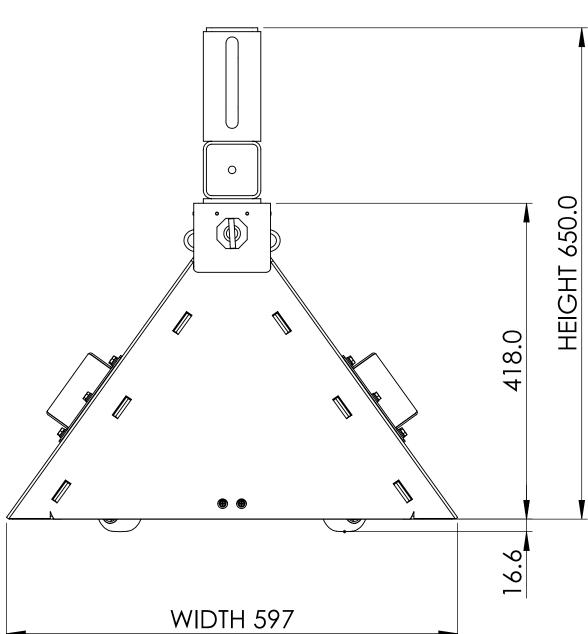

|         | DRAWN                |             | PROJECT: 2275-564 Ally Long Hole Stand   |                |   |              | 1   |   |
|---------|----------------------|-------------|------------------------------------------|----------------|---|--------------|-----|---|
| CHECKED |                      |             | _                                        |                |   |              |     |   |
|         | Q.A.                 |             | TITLE:                                   |                |   |              |     |   |
| ne      | MFG                  |             | Ally Long Hole Stand                     |                |   |              |     |   |
| ING     | APPROVED             | \PPROVED    |                                          | -              |   |              |     |   |
|         |                      | WEIGHT =/>: | SIZE                                     | MR:<br>SEE BOA | ٨ | DWG. NO.     | REV | 1 |
|         |                      | 36840.47 Kg | D                                        | JEE DOM        | 1 | 2275-564     | 0   |   |
|         | 3RD ANGLE PROJECTION | SCALE 1:5   | 5 FINISHED: PC/Y14 SAFETY YELLOW SHEET 1 |                |   | SHEET 1 OF 1 |     |   |
|         |                      | 2           |                                          |                |   | 1            |     | - |