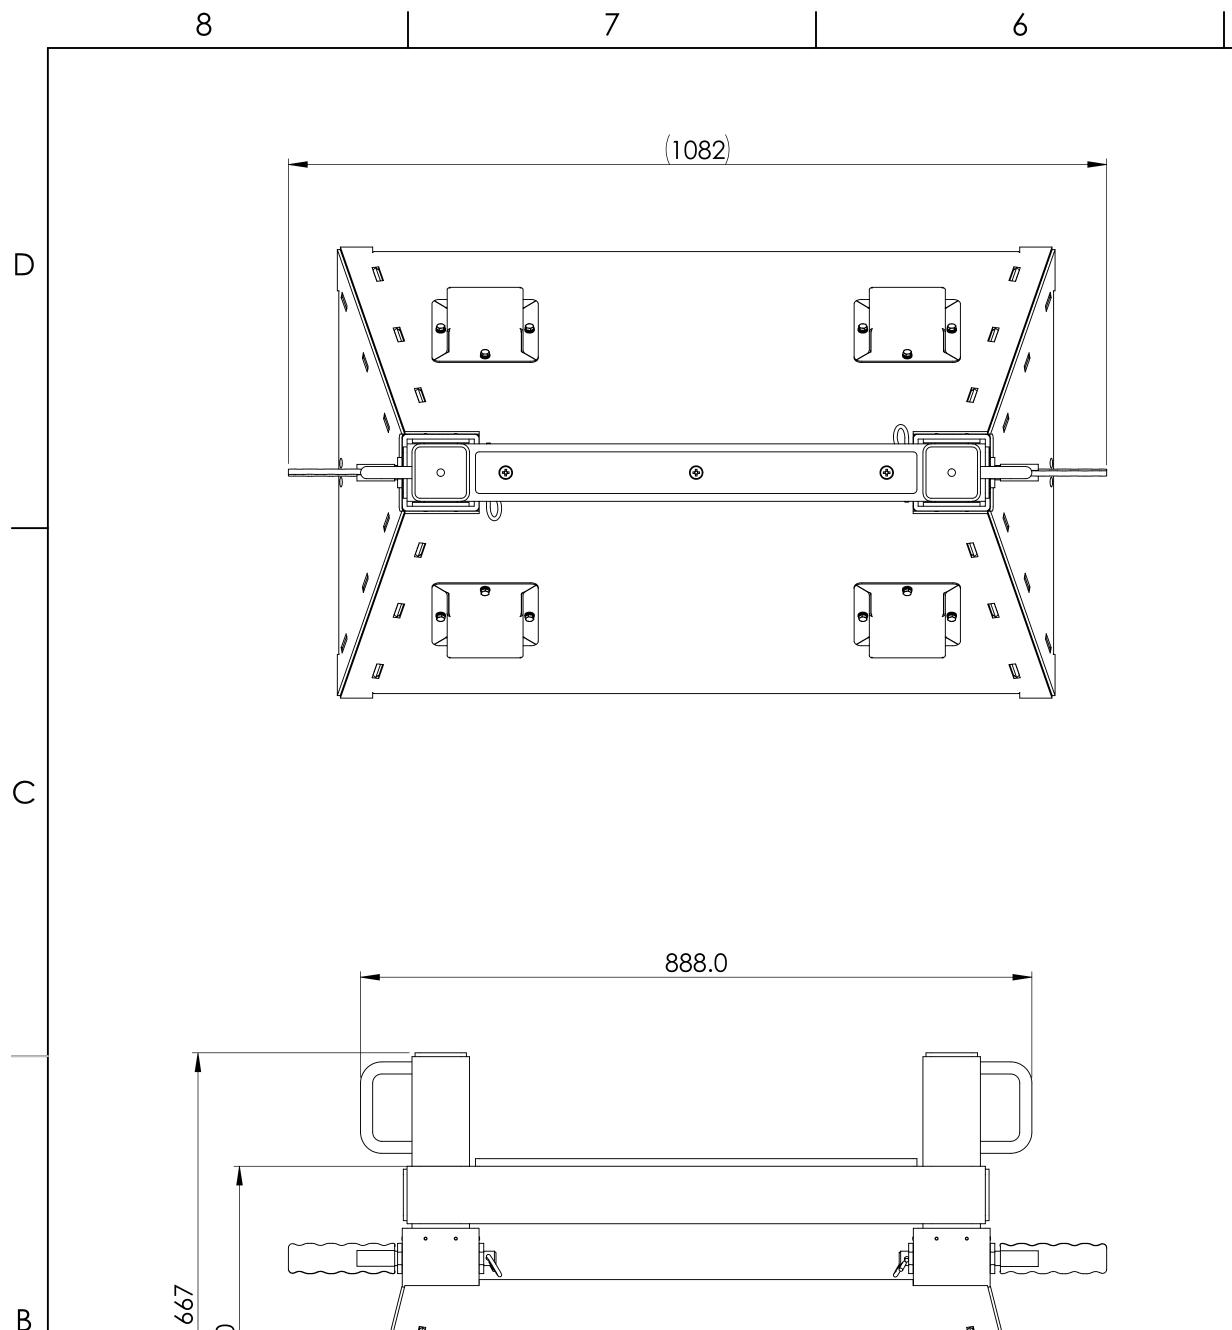

|         | DRAWN                |             | PROJECT: 2275-564 Ally Long Hole Stand   |                |   |              | 1   |   |
|---------|----------------------|-------------|------------------------------------------|----------------|---|--------------|-----|---|
| CHECKED |                      |             | _                                        |                |   |              |     |   |
|         | Q.A.                 |             | TITLE:                                   |                |   |              |     |   |
| ne      | MFG                  |             | Ally Long Hole Stand                     |                |   |              |     |   |
| ING     | APPROVED             | \PPROVED    |                                          | -              |   |              |     |   |
|         |                      | WEIGHT =/>: | SIZE                                     | MR:<br>SEE BOA | ٨ | DWG. NO.     | REV | 1 |
|         |                      | 36840.47 Kg | D                                        | JEE DOM        | 1 | 2275-564     | 0   |   |
|         | 3RD ANGLE PROJECTION | SCALE 1:5   | 5 FINISHED: PC/Y14 SAFETY YELLOW SHEET 1 |                |   | SHEET 1 OF 1 |     |   |
|         |                      | 2           |                                          |                |   | 1            |     | - |