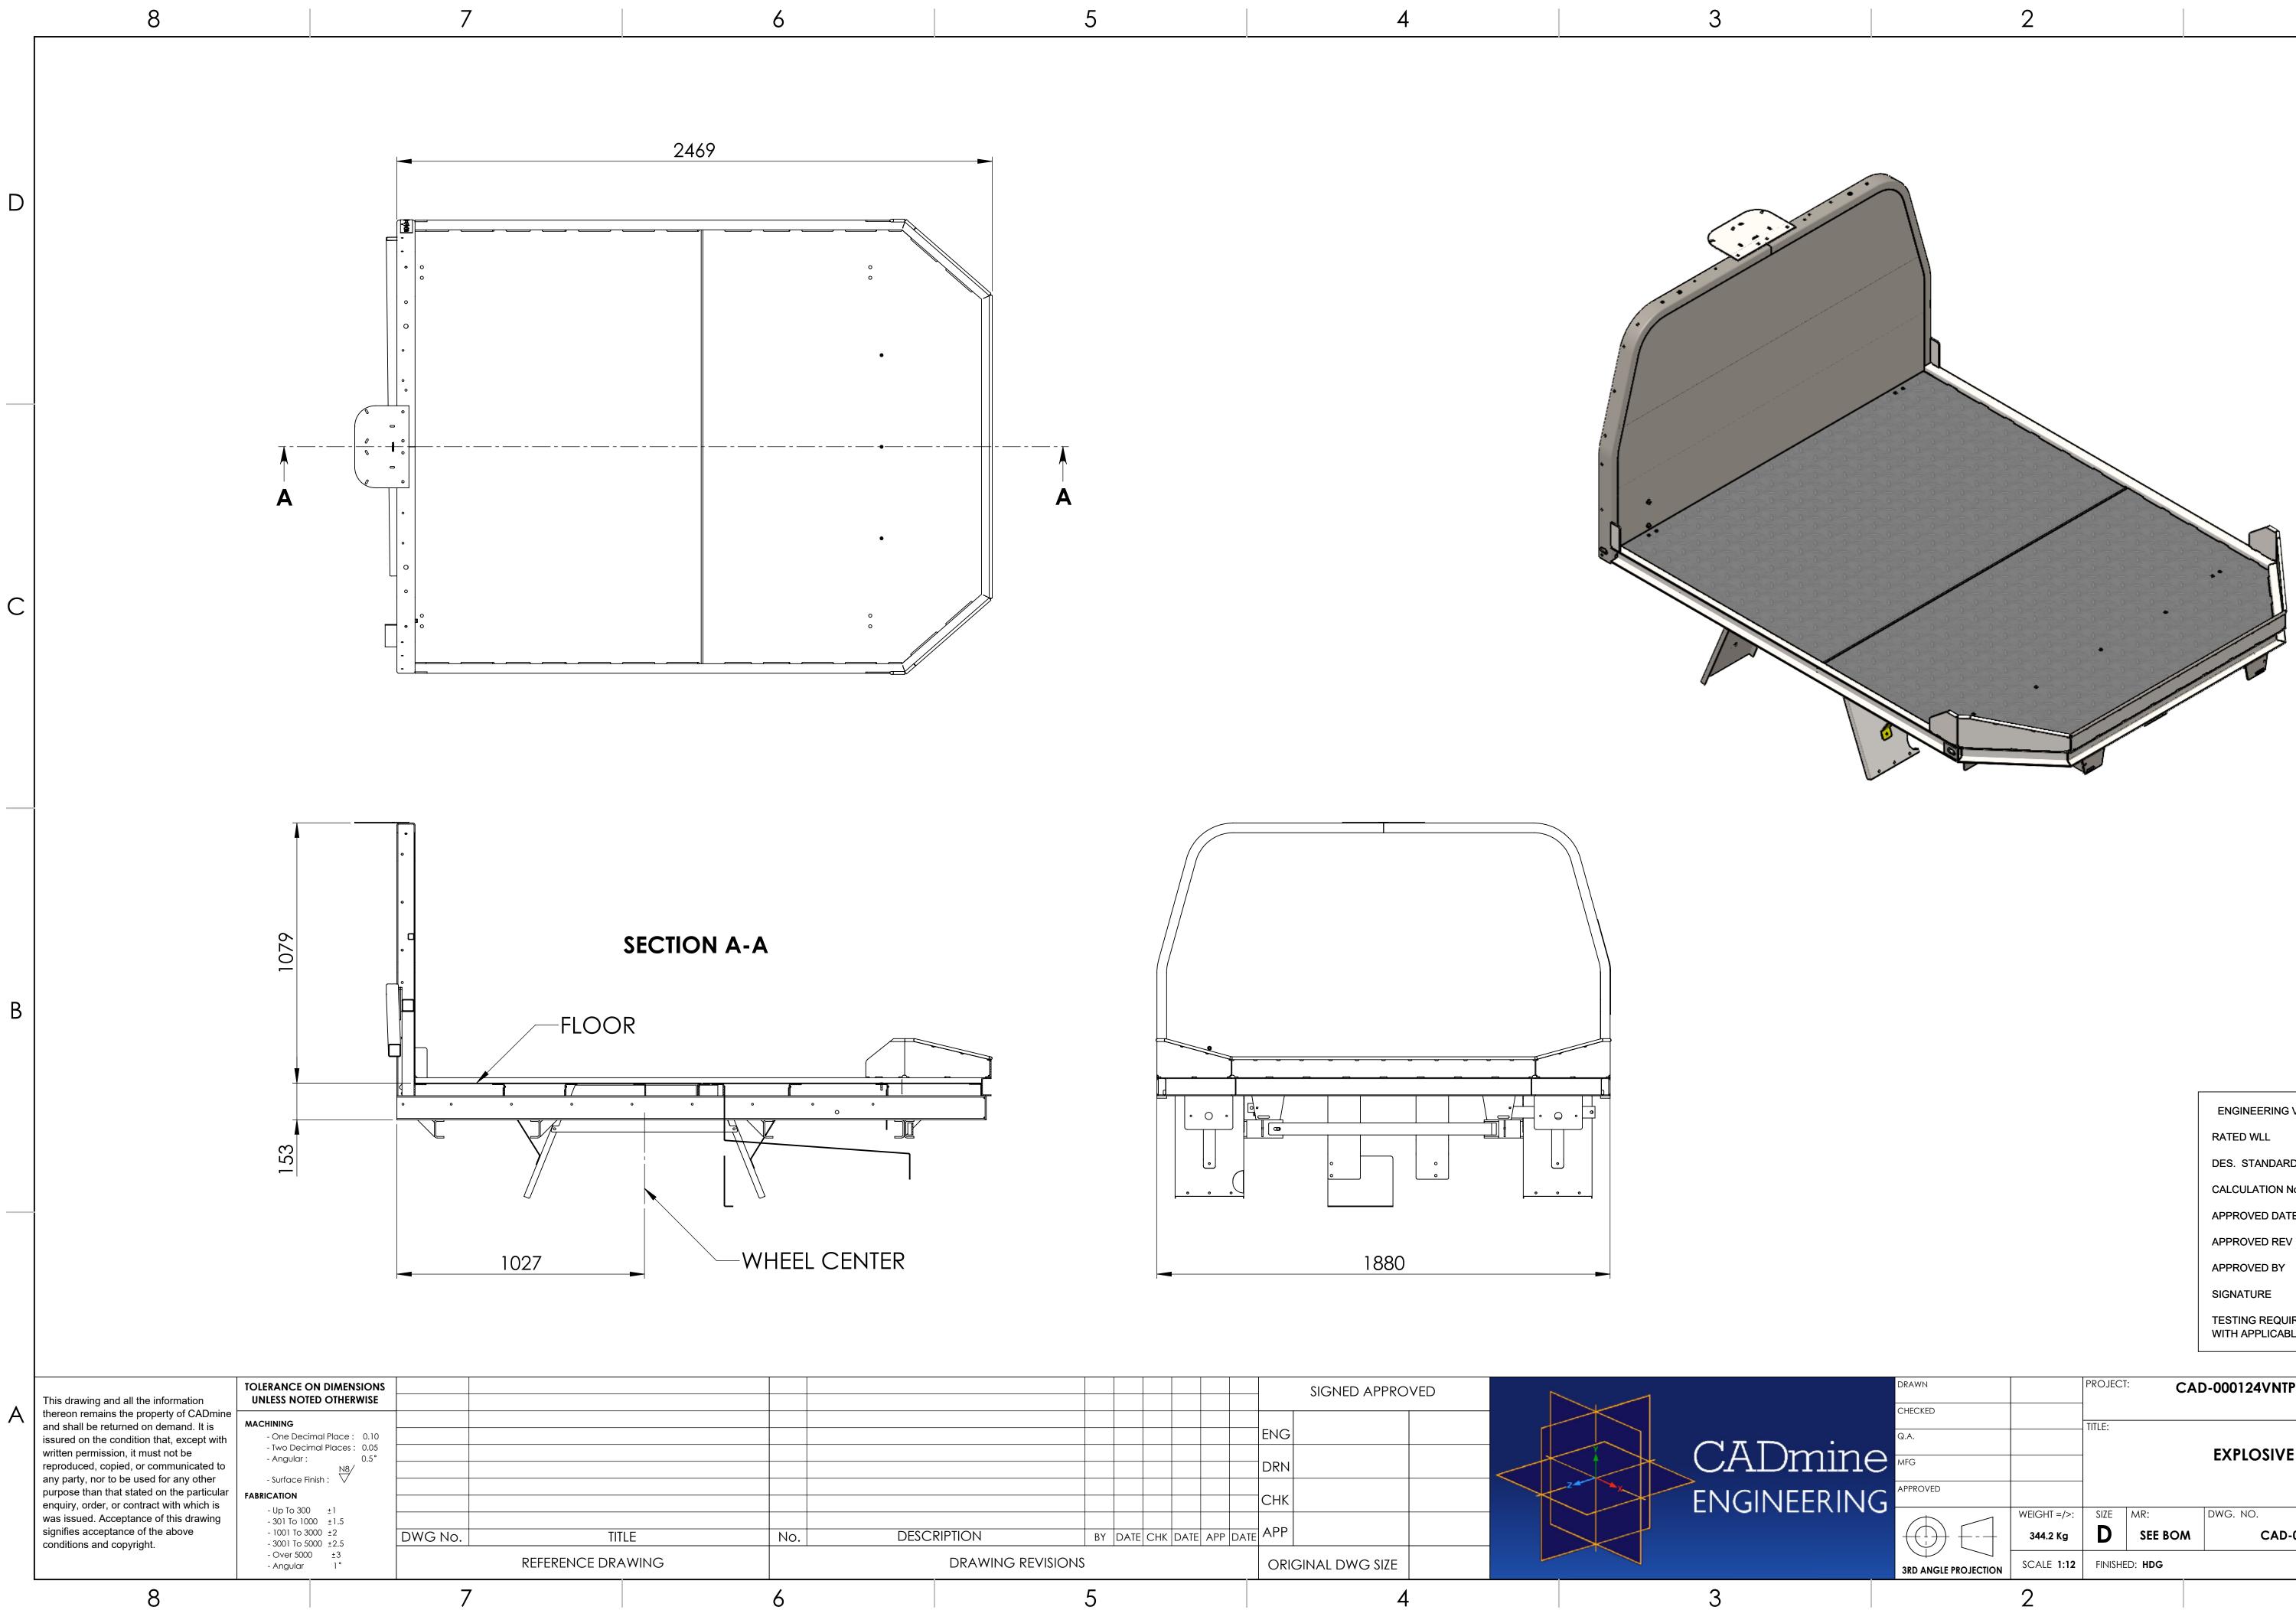

|    | DRAWN                |             | PROJECT: CAD-000124VNTP Explosive Tray |         |                |              |     |   |
|----|----------------------|-------------|----------------------------------------|---------|----------------|--------------|-----|---|
|    | CHECKED              |             | -<br>                                  |         |                |              |     | A |
|    | Q.A.                 |             | TITLE:                                 |         |                |              |     |   |
| ne | MFG                  |             | -                                      |         | EXPLOSIVE TRAY |              |     |   |
| NI | APPROVED             |             |                                        |         |                |              |     |   |
|    |                      | WEIGHT =/>: | SIZE                                   | MR:     | DWG. NO.       |              | REV |   |
|    | $(\bigcirc)$ $(-+$   | 344.2 Kg    | D                                      | SEE BOA | CAD-000124     | /NTP         | 0   |   |
|    | 3RD ANGLE PROJECTION | SCALE 1:12  | FINISHED: HDG SHEET 1 C                |         |                | SHEET 1 OF 1 |     |   |
|    |                      | 2           |                                        |         |                | ]            |     |   |