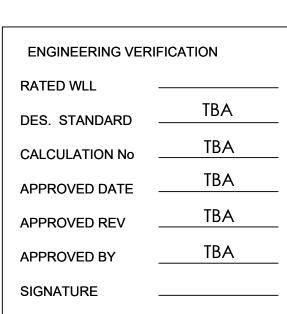

| PROJECT: | PROJECT: CAD-000124VNTP Explosive Trav                            |  |  |  |  |  |
|----------|-------------------------------------------------------------------|--|--|--|--|--|
| <br>     |                                                                   |  |  |  |  |  |
|          | TESTING REQUIRED IN ACCORDANCE<br>WITH APPLICABLE DESIGN STANDARD |  |  |  |  |  |
|          | SIGNATURE                                                         |  |  |  |  |  |
|          | APPROVED BY TBA                                                   |  |  |  |  |  |
|          | APPROVED REV                                                      |  |  |  |  |  |
|          | APPROVED DATE                                                     |  |  |  |  |  |
|          |                                                                   |  |  |  |  |  |
|          |                                                                   |  |  |  |  |  |
|          |                                                                   |  |  |  |  |  |