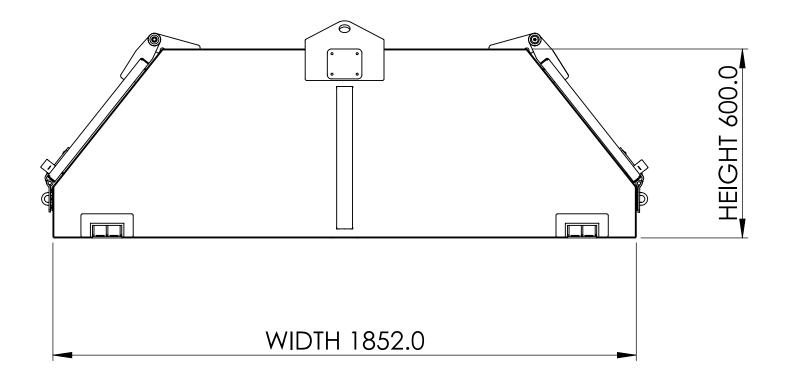

5

6

4

3

|      | CHECKED              |                   | -                        |                |          |          |              | A |
|------|----------------------|-------------------|--------------------------|----------------|----------|----------|--------------|---|
|      | Q.A.                 |                   | TITLE:                   |                |          |          |              |   |
| ne   | MFG                  |                   | 600mm HIGH EXPLOSIVE BOX |                |          |          |              |   |
| NC   | APPROVED             |                   | -                        |                |          |          |              |   |
| UNG. | $\wedge$ $/$         | WEIGHT =/>:       | SIZE                     | MR:            | DWG. NO. |          | REV          |   |
|      | $(\bigcirc)$ $(-+$   | 240.9 Kg          | D                        | SEE BOM        |          | 2275-403 | 0            |   |
|      | 3RD ANGLE PROJECTION | SCALE <b>1:12</b> | FINISH                   | ed: <b>N/A</b> |          |          | SHEET 1 OF 1 |   |
|      |                      | 2                 |                          |                |          | 1        |              | - |

|    | DRAWN     |             | PROJEC                   | <sup>T:</sup> 2275-4 | 03 600mm | HIGH EXPLOSIVI | E BOX | (   |
|----|-----------|-------------|--------------------------|----------------------|----------|----------------|-------|-----|
|    | CHECKED   |             |                          |                      |          |                |       |     |
|    | Q.A.      |             | TITLE:                   |                      |          |                |       |     |
| lе | MFG       |             | 600mm HIGH EXPLOSIVE BOX |                      |          |                |       |     |
| ١G | APPROVED  |             |                          |                      |          |                |       |     |
| 10 | $\square$ | WEIGHT =/>: | SIZE                     | MR:                  | DWG. NO. |                |       | REV |
|    |           | 240.9 Kg    | D                        | SEE BOM              |          | 2275-403       |       | 0   |
|    |           |             |                          |                      |          |                |       |     |