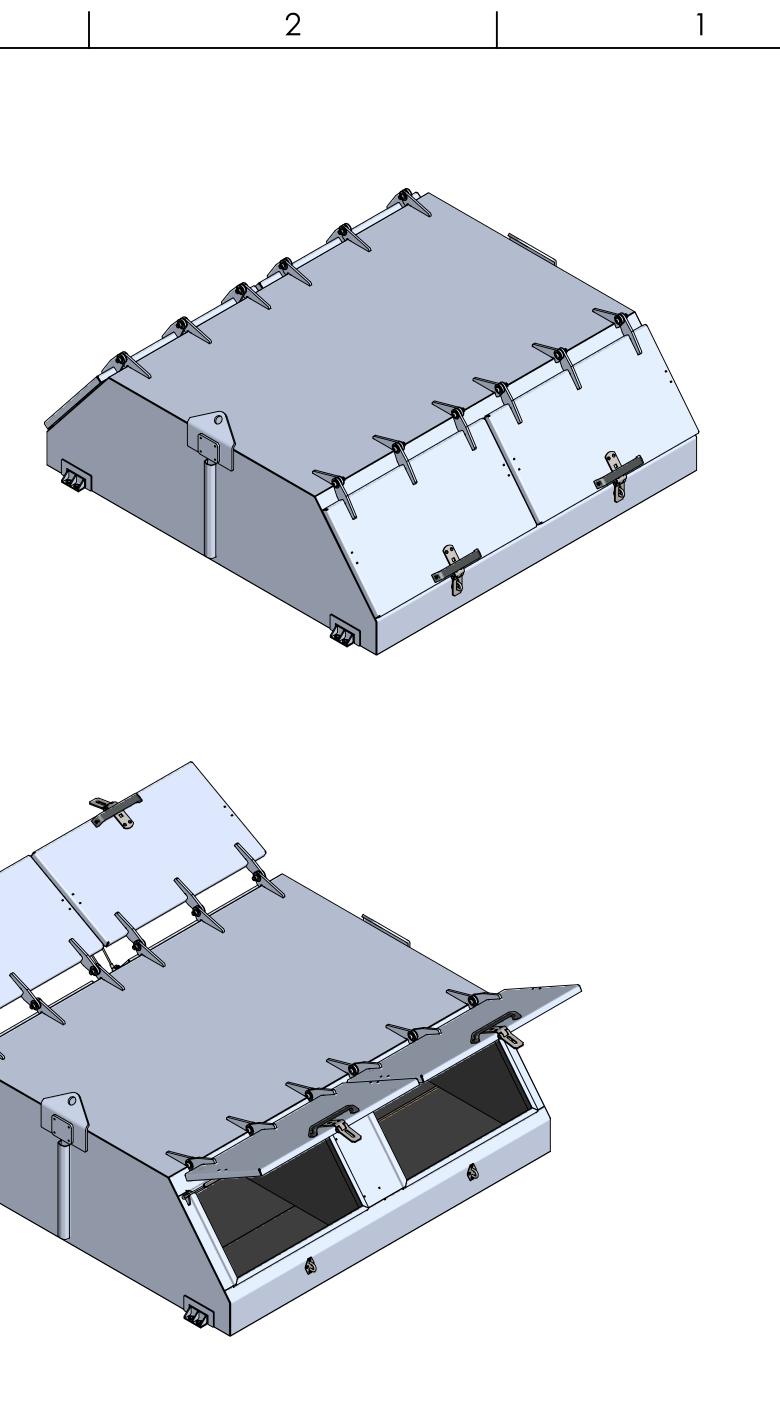

5

6

4

3

|      | CHECKED              |                   | -                        |                |          |          |              | A |
|------|----------------------|-------------------|--------------------------|----------------|----------|----------|--------------|---|
|      | Q.A.                 |                   | TITLE:                   |                |          |          |              |   |
| ne   | MFG                  |                   | 600mm HIGH EXPLOSIVE BOX |                |          |          |              |   |
| NC   | APPROVED             |                   | -                        |                |          |          |              |   |
| UNG. | $\wedge$ $/$         | WEIGHT =/>:       | SIZE                     | MR:            | DWG. NO. |          | REV          |   |
|      | $(\bigcirc)$ $(-+$   | 240.9 Kg          | D                        | SEE BOM        |          | 2275-403 | 0            |   |
|      | 3RD ANGLE PROJECTION | SCALE <b>1:12</b> | FINISH                   | ed: <b>N/A</b> |          |          | SHEET 1 OF 1 |   |
|      |                      | 2                 |                          |                |          | 1        |              | - |

|    | DRAWN     |             | PROJEC                   | <sup>T:</sup> 2275-4 | 03 600mm | HIGH EXPLOSIVI | E BOX | (   |
|----|-----------|-------------|--------------------------|----------------------|----------|----------------|-------|-----|
|    | CHECKED   |             |                          |                      |          |                |       |     |
|    | Q.A.      |             | TITLE:                   |                      |          |                |       |     |
| lе | MFG       |             | 600mm HIGH EXPLOSIVE BOX |                      |          |                |       |     |
| ١G | APPROVED  |             |                          |                      |          |                |       |     |
| 10 | $\square$ | WEIGHT =/>: | SIZE                     | MR:                  | DWG. NO. |                |       | REV |
|    |           | 240.9 Kg    | D                        | SEE BOM              |          | 2275-403       |       | 0   |
|    |           |             |                          |                      |          |                |       |     |