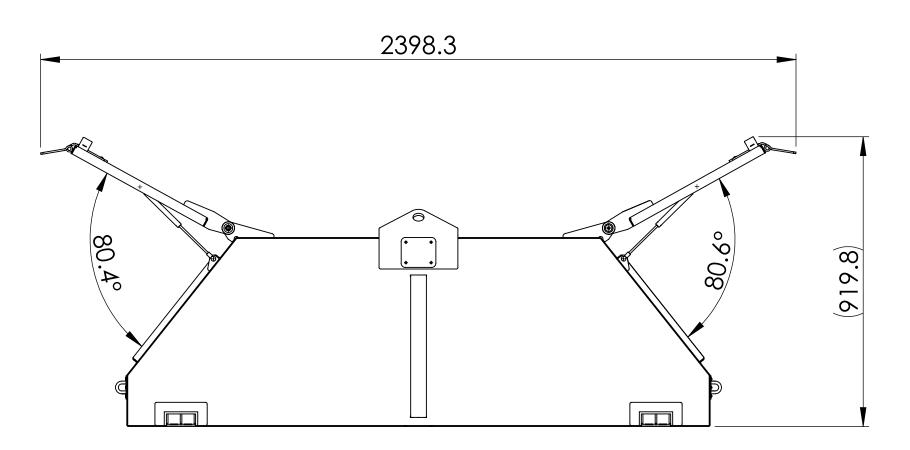

5

6

4

3

|      | CHECKED              |                   | -                        |                |          |          |              | A |
|------|----------------------|-------------------|--------------------------|----------------|----------|----------|--------------|---|
|      | Q.A.                 |                   | TITLE:                   |                |          |          |              |   |
| ne   | MFG                  |                   | 600mm HIGH EXPLOSIVE BOX |                |          |          |              |   |
| NC   | APPROVED             |                   | -                        |                |          |          |              |   |
| UNG. | $\wedge$ $/$         | WEIGHT =/>:       | SIZE                     | MR:            | DWG. NO. |          | REV          |   |
|      | $(\bigcirc)$ $(-+$   | 240.9 Kg          | D                        | SEE BOM        |          | 2275-403 | 0            |   |
|      | 3RD ANGLE PROJECTION | SCALE <b>1:12</b> | FINISH                   | ed: <b>N/A</b> |          |          | SHEET 1 OF 1 |   |
|      |                      | 2                 |                          |                |          | 1        |              | - |

|    | DRAWN     |             | PROJEC                   | <sup>T:</sup> 2275-4 | 03 600mm | HIGH EXPLOSIVI | E BOX | (   |
|----|-----------|-------------|--------------------------|----------------------|----------|----------------|-------|-----|
|    | CHECKED   |             |                          |                      |          |                |       |     |
|    | Q.A.      |             | TITLE:                   |                      |          |                |       |     |
| lе | MFG       |             | 600mm HIGH EXPLOSIVE BOX |                      |          |                |       |     |
| ١G | APPROVED  |             |                          |                      |          |                |       |     |
| 10 | $\square$ | WEIGHT =/>: | SIZE                     | MR:                  | DWG. NO. |                |       | REV |
|    |           | 240.9 Kg    | D                        | SEE BOM              |          | 2275-403       |       | 0   |
|    |           |             |                          |                      |          |                |       |     |