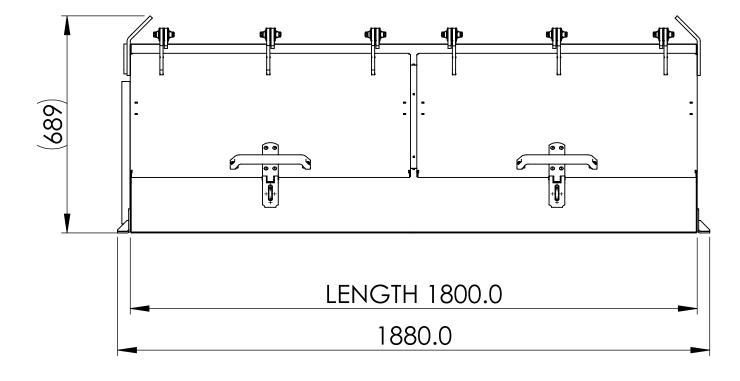

5

6

4

3

|      | CHECKED              |                   | -                        |                |          |          |              | A |
|------|----------------------|-------------------|--------------------------|----------------|----------|----------|--------------|---|
|      | Q.A.                 |                   | TITLE:                   |                |          |          |              |   |
| ne   | MFG                  |                   | 600mm HIGH EXPLOSIVE BOX |                |          |          |              |   |
| NC   | APPROVED             |                   | -                        |                |          |          |              |   |
| UNG. | $\wedge$ $/$         | WEIGHT =/>:       | SIZE                     | MR:            | DWG. NO. |          | REV          |   |
|      | $(\bigcirc)$ $(-+$   | 240.9 Kg          | D                        | SEE BOM        |          | 2275-403 | 0            |   |
|      | 3RD ANGLE PROJECTION | SCALE <b>1:12</b> | FINISH                   | ed: <b>N/A</b> |          |          | SHEET 1 OF 1 |   |
|      |                      | 2                 |                          |                |          | 1        |              | - |

|    | DRAWN     |             | PROJEC                   | <sup>T:</sup> 2275-4 | 03 600mm | HIGH EXPLOSIVI | E BOX | (   |
|----|-----------|-------------|--------------------------|----------------------|----------|----------------|-------|-----|
|    | CHECKED   |             |                          |                      |          |                |       |     |
|    | Q.A.      |             | TITLE:                   |                      |          |                |       |     |
| lе | MFG       |             | 600mm HIGH EXPLOSIVE BOX |                      |          |                |       |     |
| ١G | APPROVED  |             |                          |                      |          |                |       |     |
| 10 | $\square$ | WEIGHT =/>: | SIZE                     | MR:                  | DWG. NO. |                |       | REV |
|    |           | 240.9 Kg    | D                        | SEE BOM              |          | 2275-403       |       | 0   |
|    |           |             |                          |                      |          |                |       |     |