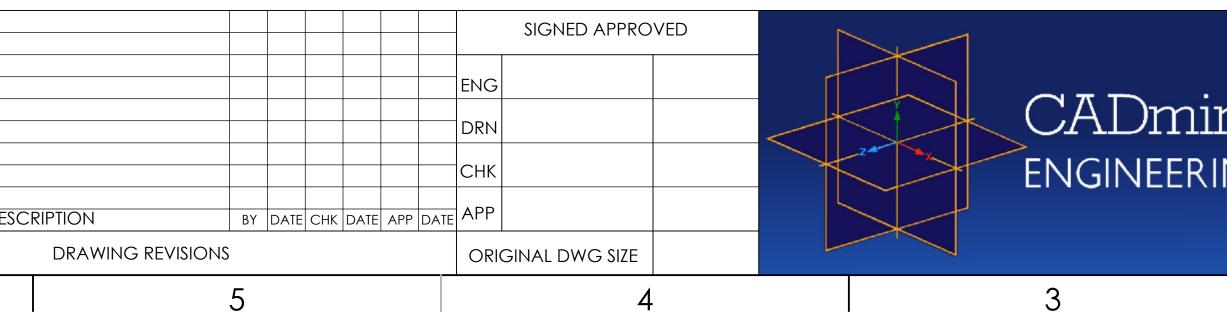

5

6

4

3

|      | CHECKED              |                   | -                        |                |          |          |              | A |
|------|----------------------|-------------------|--------------------------|----------------|----------|----------|--------------|---|
|      | Q.A.                 |                   | TITLE:                   |                |          |          |              |   |
| ne   | MFG                  |                   | 600mm HIGH EXPLOSIVE BOX |                |          |          |              |   |
| NC   | APPROVED             |                   | -                        |                |          |          |              |   |
| UNG. | $\wedge$ $/$         | WEIGHT =/>:       | SIZE                     | MR:            | DWG. NO. |          | REV          |   |
|      | $(\bigcirc)$ $(-+$   | 240.9 Kg          | D                        | SEE BOM        |          | 2275-403 | 0            |   |
|      | 3RD ANGLE PROJECTION | SCALE <b>1:12</b> | FINISH                   | ed: <b>N/A</b> |          |          | SHEET 1 OF 1 |   |
|      |                      | 2                 |                          |                |          | 1        |              | - |

|    | DRAWN     |             | PROJEC                   | <sup>T:</sup> 2275-4 | 03 600mm | HIGH EXPLOSIVI | E BOX | (   |
|----|-----------|-------------|--------------------------|----------------------|----------|----------------|-------|-----|
|    | CHECKED   |             |                          |                      |          |                |       |     |
|    | Q.A.      |             | TITLE:                   |                      |          |                |       |     |
| lе | MFG       |             | 600mm HIGH EXPLOSIVE BOX |                      |          |                |       |     |
| ١G | APPROVED  |             |                          |                      |          |                |       |     |
| 10 | $\square$ | WEIGHT =/>: | SIZE                     | MR:                  | DWG. NO. |                |       | REV |
|    |           | 240.9 Kg    | D                        | SEE BOM              |          | 2275-403       |       | 0   |
|    |           |             |                          |                      |          |                |       |     |