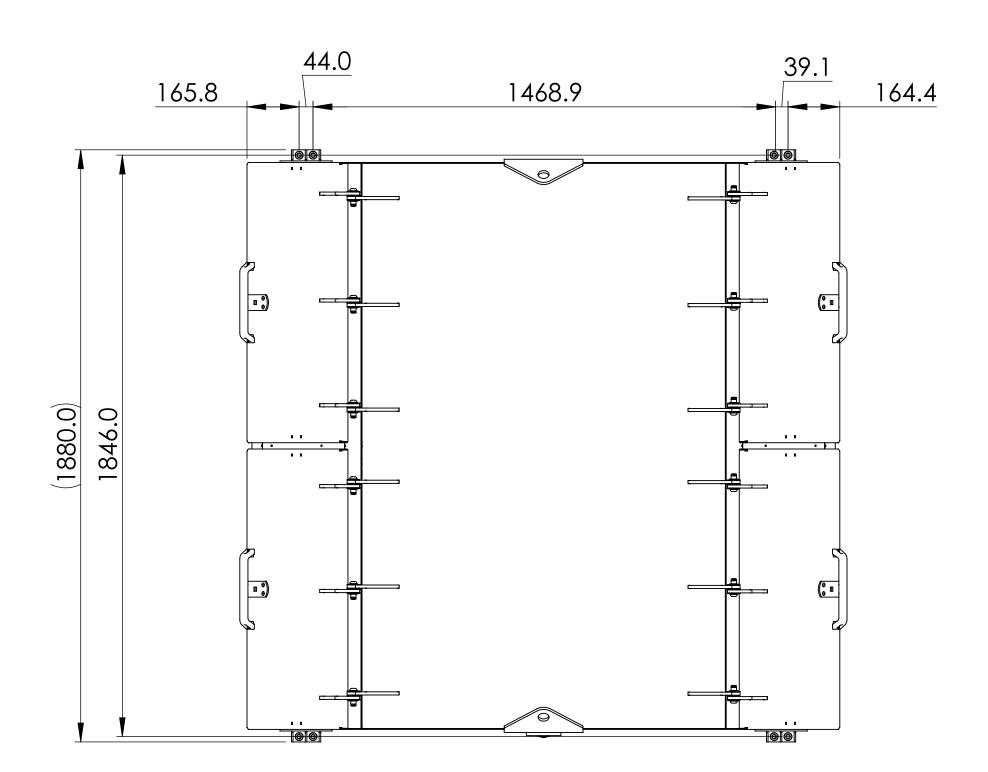

5

6

4

3

|      | CHECKED              |                   | -                        |                |          |          |              | A |
|------|----------------------|-------------------|--------------------------|----------------|----------|----------|--------------|---|
|      | Q.A.                 |                   | TITLE:                   |                |          |          |              |   |
| ne   | MFG                  |                   | 600mm HIGH EXPLOSIVE BOX |                |          |          |              |   |
| NC   | APPROVED             |                   | -                        |                |          |          |              |   |
| UNG. | $\wedge$ $/$         | WEIGHT =/>:       | SIZE                     | MR:            | DWG. NO. |          | REV          |   |
|      | $(\bigcirc)$ $(-+$   | 240.9 Kg          | D                        | SEE BOM        |          | 2275-403 | 0            |   |
|      | 3RD ANGLE PROJECTION | SCALE <b>1:12</b> | FINISH                   | ed: <b>N/A</b> |          |          | SHEET 1 OF 1 |   |
|      |                      | 2                 |                          |                |          | 1        |              | - |

|    | DRAWN     |             | PROJEC                   | <sup>T:</sup> 2275-4 | 03 600mm | HIGH EXPLOSIVI | E BOX | (   |
|----|-----------|-------------|--------------------------|----------------------|----------|----------------|-------|-----|
|    | CHECKED   |             |                          |                      |          |                |       |     |
|    | Q.A.      |             | TITLE:                   |                      |          |                |       |     |
| lе | MFG       |             | 600mm HIGH EXPLOSIVE BOX |                      |          |                |       |     |
| ١G | APPROVED  |             |                          |                      |          |                |       |     |
| 10 | $\square$ | WEIGHT =/>: | SIZE                     | MR:                  | DWG. NO. |                |       | REV |
|    |           | 240.9 Kg    | D                        | SEE BOM              |          | 2275-403       |       | 0   |
|    |           |             |                          |                      |          |                |       |     |