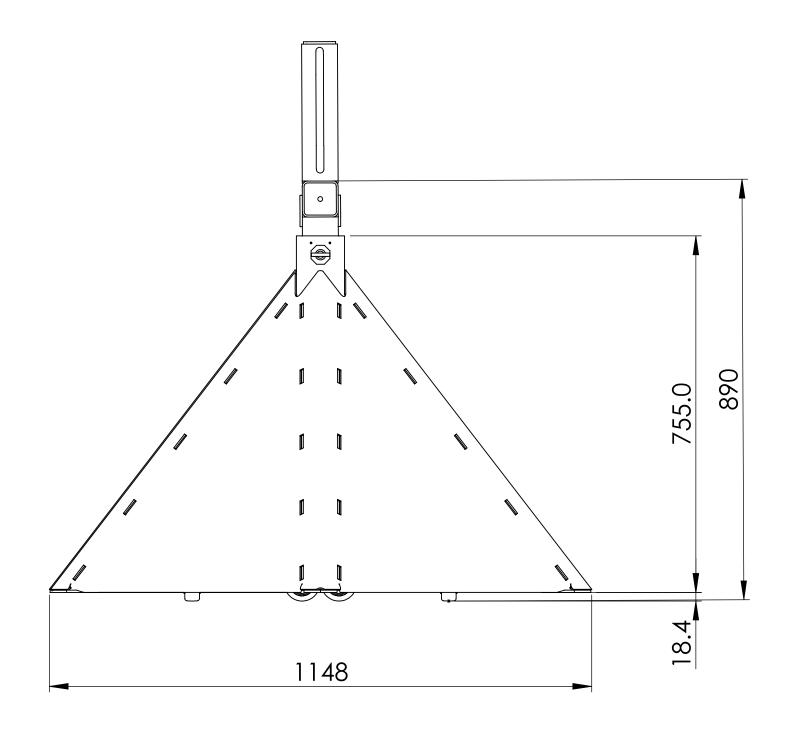

7

8

D

С

В

A

| This drawing and all the information thereon remains the property of CADmine | TOLERANCE ON DIMENSIONS<br>UNLESS NOTED OTHERWISE                                                                         |         |                          |     |         |                           |                  | SIGNED APPROV                            | ′ED |    |            | DRAWN |                                         | PROJECT: 2275-1 | 40S2-BXD JUMBO STAND B<br>SERIES 2 (REAR) | OXED ALLY                |
|------------------------------------------------------------------------------|---------------------------------------------------------------------------------------------------------------------------|---------|--------------------------|-----|---------|---------------------------|------------------|------------------------------------------|-----|----|------------|-------|-----------------------------------------|-----------------|-------------------------------------------|--------------------------|
|                                                                              | MACHINING<br>- One Decimal Place : 0.10<br>- Two Decimal Places : 0.05<br>- Angular : 0.5°<br>N8/<br>- Surface Finish : √ |         |                          |     |         |                           |                  | ENG<br>DRN                               |     | 24 | CADmine    | Q.A.  |                                         | JUMBO ST        | JUMBO STAND BOXED ALLY SERIES 2 (REAR)    |                          |
|                                                                              |                                                                                                                           | DWG No. | TITLE<br>REFERENCE DRAWI | NO. | DESCRIF | PTION<br>DRAWING REVISION | BY DATE CHK DATE | CHK<br>APP DATE APP<br>ORIGINAL DWG SIZE |     |    | ENGINEERIN |       | WEIGHT =/>:<br>44632.37 Kg<br>SCALE 1:8 | 44 41           | DWG. NO. <b>2275-140S2-BXD</b>            | REV<br>O<br>SHEET 1 OF 1 |
| 8                                                                            |                                                                                                                           | 7       |                          | 6   |         |                           | 5                | 4                                        |     |    | 3          |       | 2                                       |                 | 1                                         |                          |