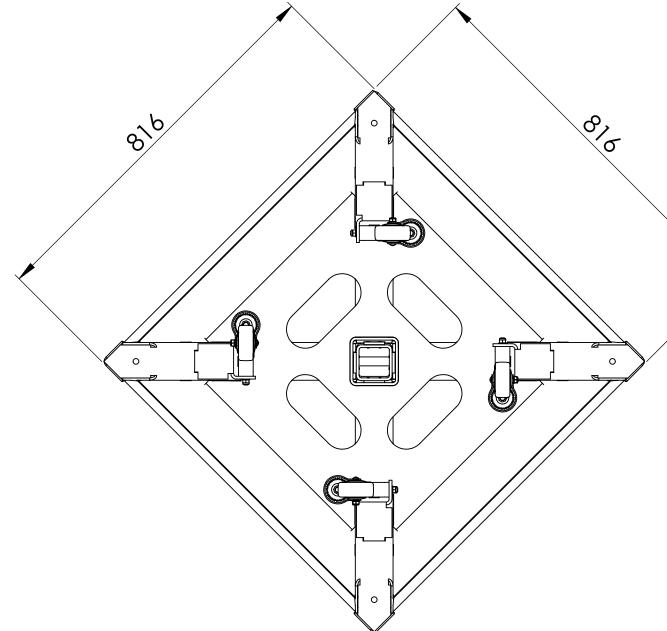

7

8

D

С

В

A

| This drawing and all the information thereon remains the property of CADmine | TOLERANCE ON DIMENSIONS<br>UNLESS NOTED OTHERWISE                                                                         |         |                          |     |         |                           |                  | SIGNED APPROV                            | ′ED |    |            | DRAWN |                                         | PROJECT: 2275-1 | 40S2-BXD JUMBO STAND B<br>SERIES 2 (REAR) | OXED ALLY                |
|------------------------------------------------------------------------------|---------------------------------------------------------------------------------------------------------------------------|---------|--------------------------|-----|---------|---------------------------|------------------|------------------------------------------|-----|----|------------|-------|-----------------------------------------|-----------------|-------------------------------------------|--------------------------|
|                                                                              | MACHINING<br>- One Decimal Place : 0.10<br>- Two Decimal Places : 0.05<br>- Angular : 0.5°<br>N8/<br>- Surface Finish : √ |         |                          |     |         |                           |                  | ENG<br>DRN                               |     | 24 | CADmine    | Q.A.  |                                         | JUMBO ST        | JUMBO STAND BOXED ALLY SERIES 2 (REAR)    |                          |
|                                                                              |                                                                                                                           | DWG No. | TITLE<br>REFERENCE DRAWI | NO. | DESCRIF | PTION<br>DRAWING REVISION | BY DATE CHK DATE | CHK<br>APP DATE APP<br>ORIGINAL DWG SIZE |     |    | ENGINEERIN |       | WEIGHT =/>:<br>44632.37 Kg<br>SCALE 1:8 | 44 41           | DWG. NO. <b>2275-140S2-BXD</b>            | REV<br>O<br>SHEET 1 OF 1 |
| 8                                                                            |                                                                                                                           | 7       |                          | 6   |         |                           | 5                | 4                                        |     |    | 3          |       | 2                                       |                 | 1                                         |                          |