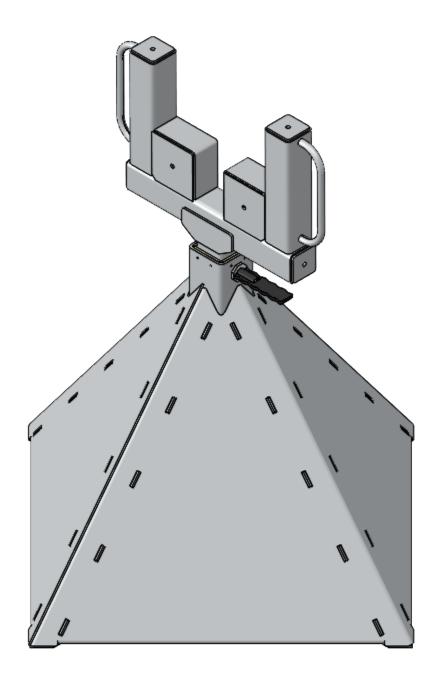

7

8

D

С

В

A

| This drawing and all the information thereon remains the property of CADmine | TOLERANCE ON DIMENSIONS<br>UNLESS NOTED OTHERWISE                                                                         |         |                          |     |         |                           |                  | SIGNED APPROV                            | ′ED |    |            | DRAWN |                                         | PROJECT: 2275-1 | 40S2-BXD JUMBO STAND B<br>SERIES 2 (REAR) | OXED ALLY                |
|------------------------------------------------------------------------------|---------------------------------------------------------------------------------------------------------------------------|---------|--------------------------|-----|---------|---------------------------|------------------|------------------------------------------|-----|----|------------|-------|-----------------------------------------|-----------------|-------------------------------------------|--------------------------|
|                                                                              | MACHINING<br>- One Decimal Place : 0.10<br>- Two Decimal Places : 0.05<br>- Angular : 0.5°<br>N8/<br>- Surface Finish : √ |         |                          |     |         |                           |                  | ENG<br>DRN                               |     | 24 | CADmine    | Q.A.  |                                         | JUMBO ST        | JUMBO STAND BOXED ALLY SERIES 2 (REAR)    |                          |
|                                                                              |                                                                                                                           | DWG No. | TITLE<br>REFERENCE DRAWI | NO. | DESCRIF | PTION<br>DRAWING REVISION | BY DATE CHK DATE | CHK<br>APP DATE APP<br>ORIGINAL DWG SIZE |     |    | ENGINEERIN |       | WEIGHT =/>:<br>44632.37 Kg<br>SCALE 1:8 | 44 41           | DWG. NO. <b>2275-140S2-BXD</b>            | REV<br>O<br>SHEET 1 OF 1 |
| 8                                                                            |                                                                                                                           | 7       |                          | 6   |         |                           | 5                | 4                                        |     |    | 3          |       | 2                                       |                 | 1                                         |                          |