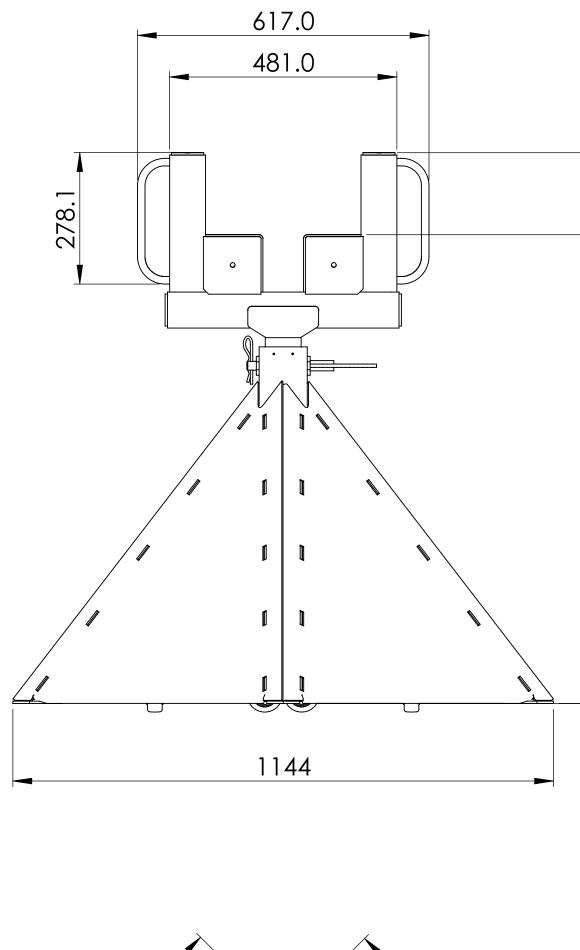

7

8

D

С

В

A

| This drawing and all the information thereon remains the property of CADmine | TOLERANCE ON DIMENSIONS<br>UNLESS NOTED OTHERWISE                                                                         |         |                          |     |         |                           |                  | SIGNED APPROV                            | ′ED |    |            | DRAWN |                                         | PROJECT: 2275-1 | 40S2-BXD JUMBO STAND B<br>SERIES 2 (REAR) | OXED ALLY                |
|------------------------------------------------------------------------------|---------------------------------------------------------------------------------------------------------------------------|---------|--------------------------|-----|---------|---------------------------|------------------|------------------------------------------|-----|----|------------|-------|-----------------------------------------|-----------------|-------------------------------------------|--------------------------|
|                                                                              | MACHINING<br>- One Decimal Place : 0.10<br>- Two Decimal Places : 0.05<br>- Angular : 0.5°<br>N8/<br>- Surface Finish : √ |         |                          |     |         |                           |                  | ENG<br>DRN                               |     | 24 | CADmine    | Q.A.  |                                         | JUMBO ST        | JUMBO STAND BOXED ALLY SERIES 2 (REAR)    |                          |
|                                                                              |                                                                                                                           | DWG No. | TITLE<br>REFERENCE DRAWI | NO. | DESCRIF | PTION<br>DRAWING REVISION | BY DATE CHK DATE | CHK<br>APP DATE APP<br>ORIGINAL DWG SIZE |     |    | ENGINEERIN |       | WEIGHT =/>:<br>44632.37 Kg<br>SCALE 1:8 | 44 41           | DWG. NO. <b>2275-140S2-BXD</b>            | REV<br>O<br>SHEET 1 OF 1 |
| 8                                                                            |                                                                                                                           | 7       |                          | 6   |         |                           | 5                | 4                                        |     |    | 3          |       | 2                                       |                 | 1                                         |                          |