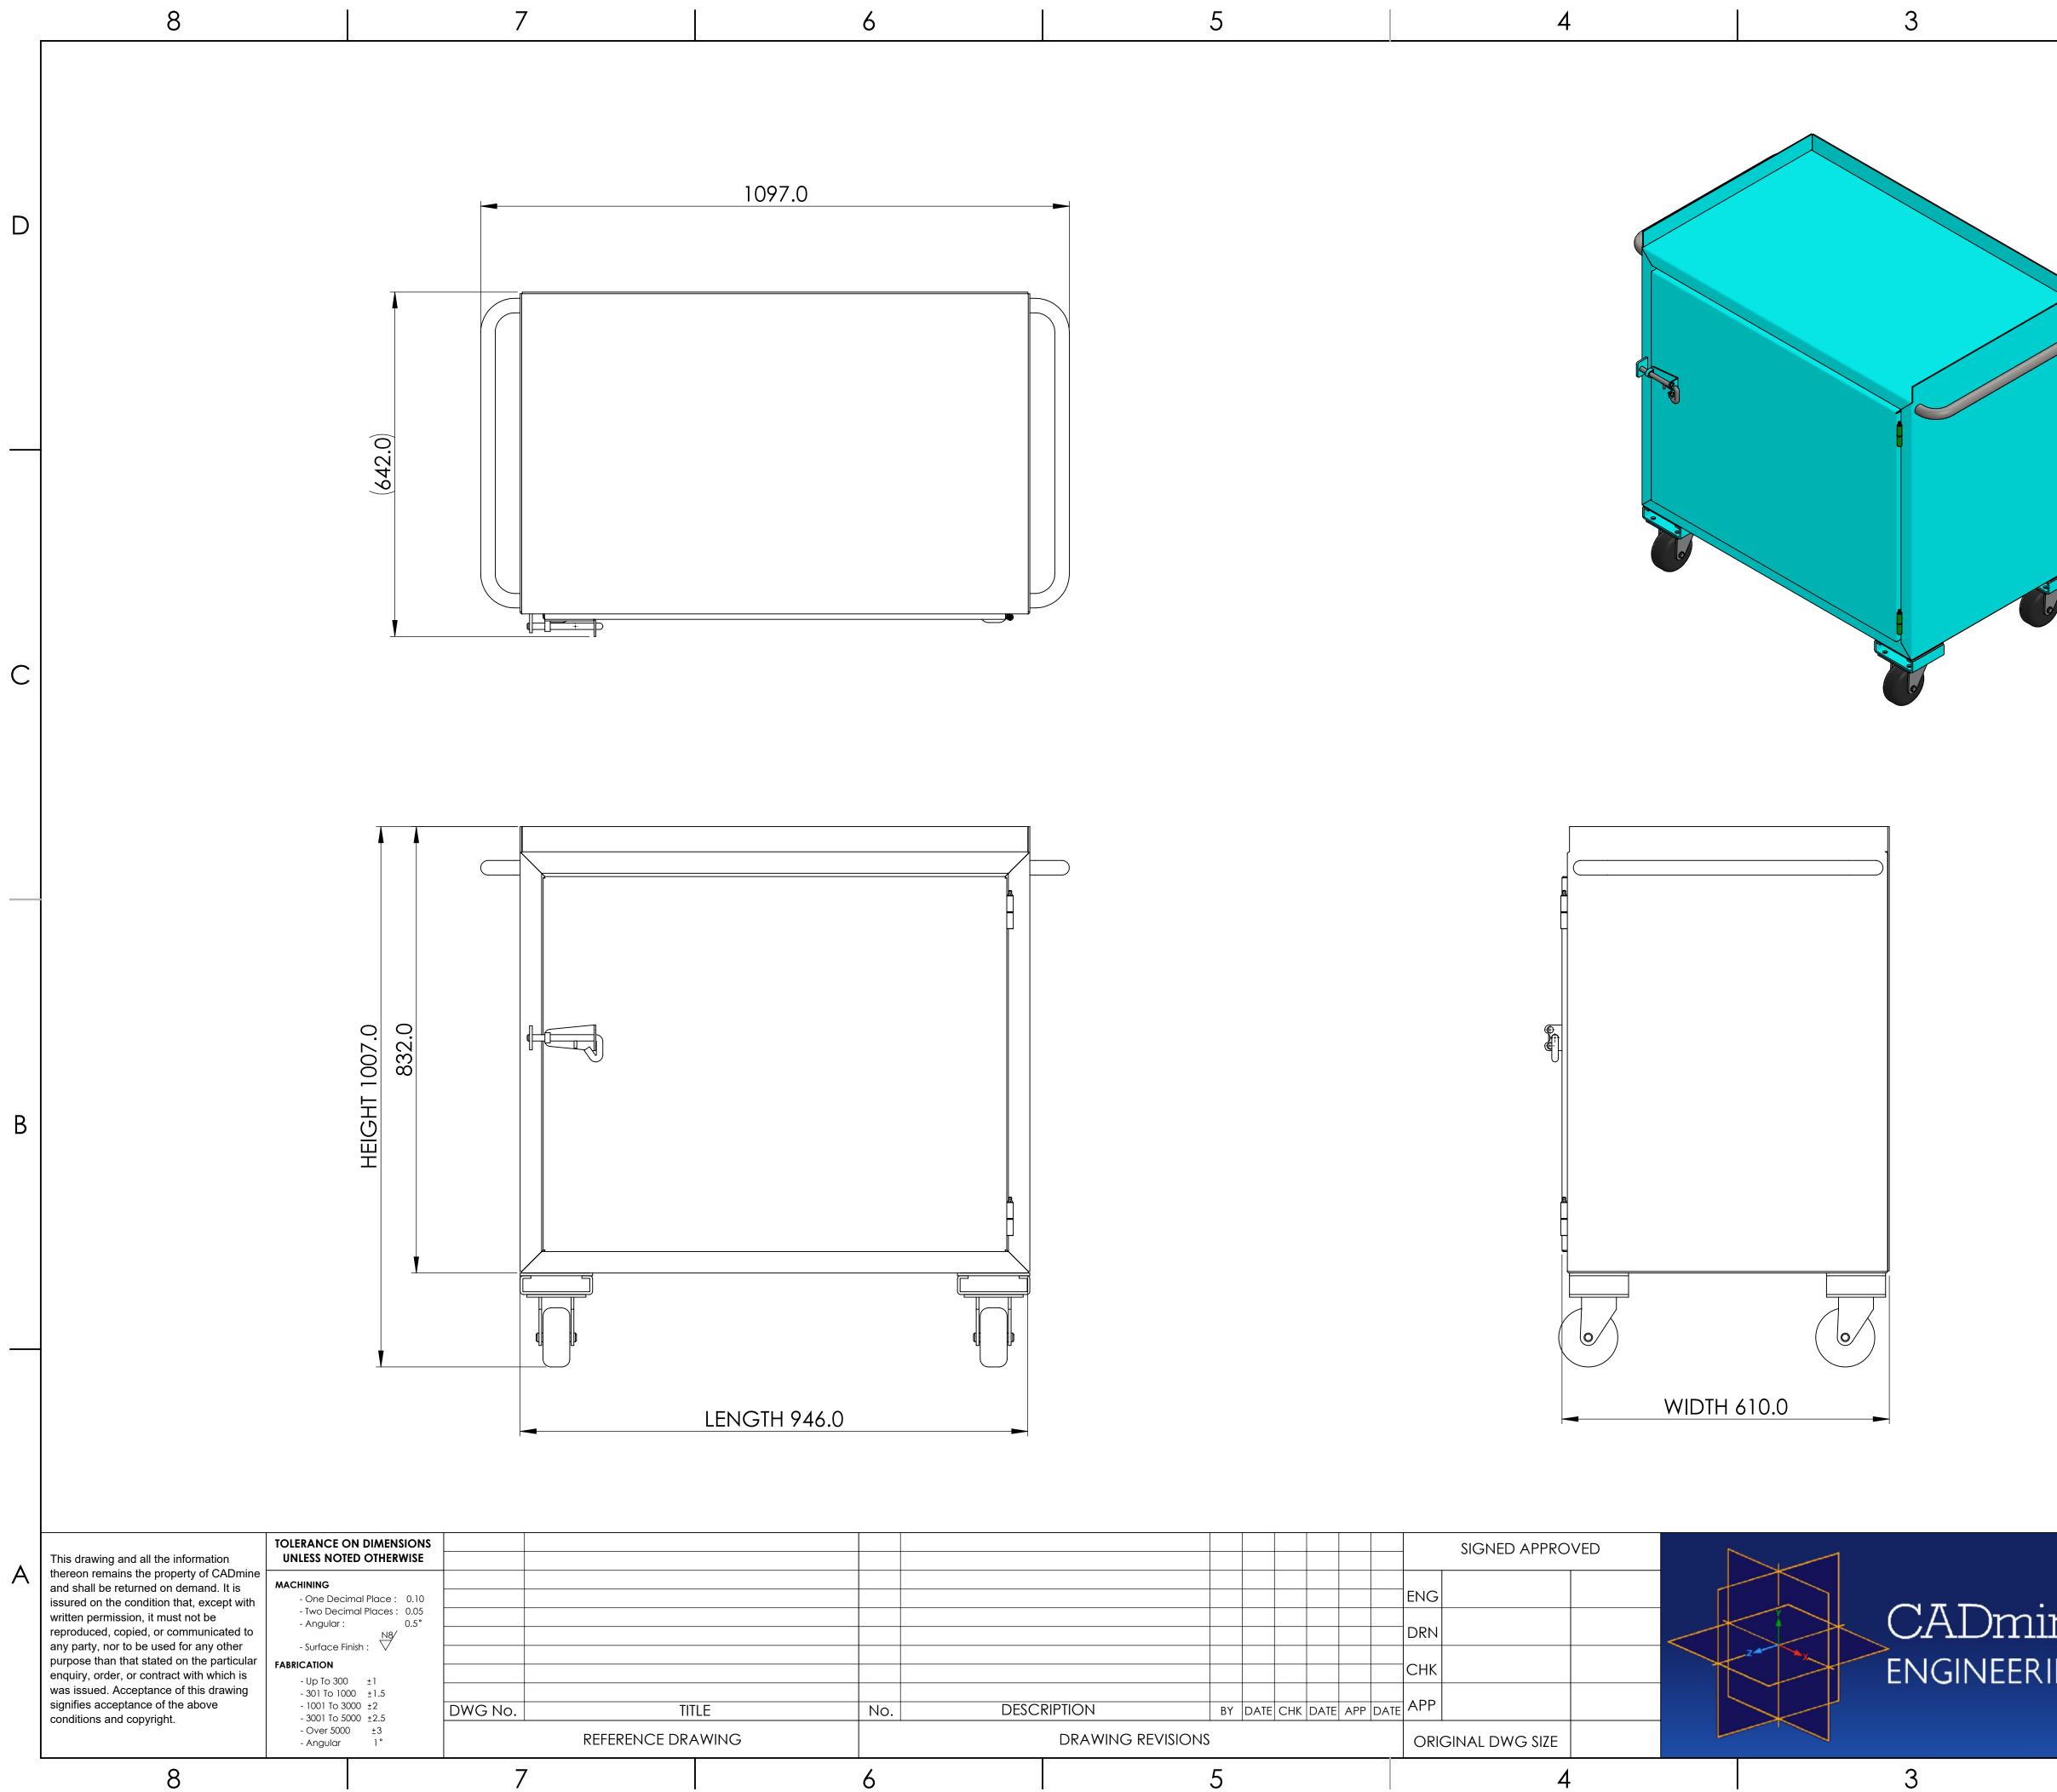

|    | DRAWN                          |             | PROJEC         | CT:     | 2275-276V Roller Caninet |              |     |  |
|----|--------------------------------|-------------|----------------|---------|--------------------------|--------------|-----|--|
|    | CHECKED                        |             |                |         |                          |              |     |  |
|    | Q.A.                           |             | TITLE:         |         | Della                    |              |     |  |
| ne | MFG                            |             | Roller Caninet |         |                          |              |     |  |
| NI |                                |             |                |         |                          |              |     |  |
|    |                                | WEIGHT =/>: | SIZE           | MR:     | DWG. NO.                 |              | REV |  |
|    | $(\bigcirc) \in -+$            | 103.5 Kg    | D              | SEE BOM |                          | 2275-276V    | 0   |  |
|    | 3RD ANGLE PROJECTION SCALE 1:6 |             | FINISHED: N/A  |         |                          | SHEET 1 OF 1 | ı   |  |
|    |                                | 2           |                |         |                          | 1            |     |  |